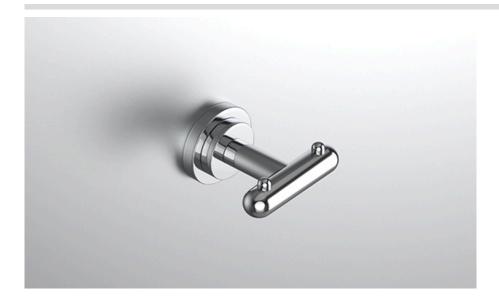

## **COLLECTION AIRE CLASSIC**

ROBE HOOK

Model

| AIC-RHD1 |                          | Robe Hook                  | Multiple finishes available. Over 23 finishes to choose from. |
|----------|--------------------------|----------------------------|---------------------------------------------------------------|
| FINISHES | Polished (-P)            | Antique Copper (-ACOP)     | Polished Gold (-PGLD)                                         |
|          | Brushed (-B)             | Polished Brass (-PBRS)     | Brushed Copper (-BCOP)                                        |
|          | Brushed Gold (-BGLD)     | Matte White (-WHT)         | Brushed Rose Gold (-BRGD)                                     |
|          | Matte Black (-BLK)       | Brushed Modern Bronze (-BM | BRZ) Brushed Black (-BRBLK)                                   |
|          | Oil Rubbed Bronze (-ORB) | Glossy White (-GWHT)       | Polished Black (-PBLK)                                        |
|          | Brushed Brass (-BBRS)    | Polished Rose Gold (-PRGD) | Antique Nickel (-ANKL)                                        |
|          | Brushed Bronze (-BBRZ)   | Unlacquered Brass (-UBRS)  | Black Nickel (-NKBL)                                          |
|          | Antique Brass (-ABRS)    | Polished Nickel (-PNKL)    |                                                               |