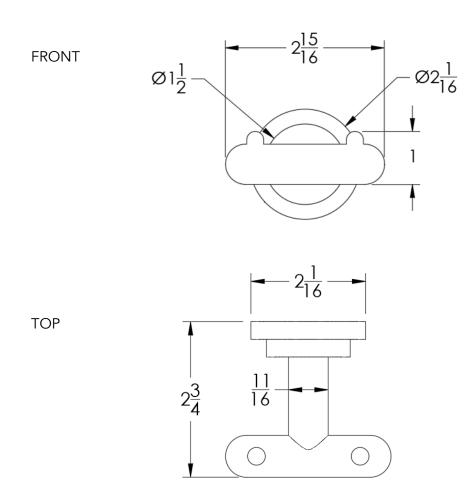

D)     | Matte White (-WHT)         | Brushed Rose Gold (-BRGD)                                     |
|          | Matte Black (-BLK)       | Brushed Modern Bronze (-BM | BRZ) Brushed Black (-BRBLK)                                   |
|          | Oil Rubbed Bronze (-ORB) | Glossy White (-GWHT)       | Polished Black (-PBLK)                                        |
|          | Brushed Brass (-BBRS)    | Polished Rose Gold (-PRGD) | Antique Nickel (-ANKL)                                        |
|          | Brushed Bronze (-BBRZ)   | Unlacquered Brass (-UBRS)  | Black Nickel (-NKBL)                                          |
|          | Antique Brass (-ABRS)    | Polished Nickel (-PNKL)    |                                                               |

Product



Dimension in inches





NOTE: Dimensions subject to change