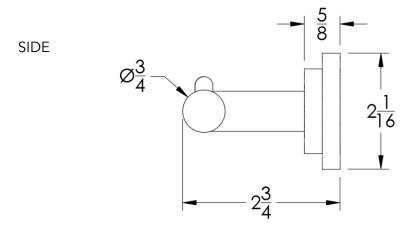

| Matte White (-WHT)         | Brushed Rose Gold (-BRGD)                                     |
|          | Matte Black (-BLK)       | Brushed Modern Bronze (-BM | BRZ) Brushed Black (-BRBLK)                                   |
|          | Oil Rubbed Bronze (-ORB) | Glossy White (-GWHT)       | Polished Black (-PBLK)                                        |
|          | Brushed Brass (-BBRS)    | Polished Rose Gold (-PRGD) | Antique Nickel (-ANKL)                                        |
|          | Brushed Bronze (-BBRZ)   | Unlacquered Brass (-UBRS)  | Black Nickel (-NKBL)                                          |
|          | Antique Brass (-ABRS)    | Polished Nickel (-PNKL)    |                                                               |

Product



Dimension in inches





NOTE: Dimensions subject to change